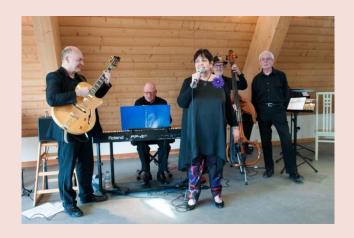

## take a trip around the world

Queen's Theatre Foyer Events, Monday 5th March

8pm cost £10.50 from box office 01708 443333

On-line www.queens-theatre.co.uk

Spanish Serenade present Songs for Cafe Cultures around the world.
Including music from: North America, South America, Spain, Italy,
Portugal, France, Australia and England.

A great mix of Jazz and classical music from around the world. Includes famous love songs, sensual tangos, Latin rhythms and jazz standards.

Led by classical and jazz guitarist Dominic Ashworth and accompanied by Jill Luff on vocals, Mike Ewington on keyboard and Ted Simkins on bass.